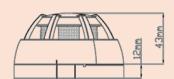

respond and Intelligent respond
- \* Special chamber against interferences
- \* Build-in program of Drift Compensation
- \* Talented plug-in structure without screw



#### **DESCRIPTION**

VG-6621 Intelligent smoke detector is designed based on the principle of light scattering, the unique photoelectronic combustion sources, as well as slow burning or smoldering fire. The detector is programmed with intelligent drift compensation to the variation of environment, in terms of temperature, humidity, dust and static. The detector is condensed with unique and talented design on sense chamber, algorithm and plug-in structure without screw. Furthermore, VG-6621 has two selectable modes of Fast Respond and Intelligent Respond, which is suitable for different applications.

#### **DIMENSION**





## WIRING INSTRUCTION





#### TECHNICAL DATA

| Operating Voltage   | DC15-28V | Transmit Distance | Max. 2000m                           |
|---------------------|----------|-------------------|--------------------------------------|
| Standby Current     | ≤0.5mA   | Temperature       | -10℃~ +55℃                           |
| Alarm Current       | ≤1.0mA   | Humidity          | $\leq$ 95%RH (40±2°C) non-condensing |
| Protection area     | ≤ 80m²   | Weight            | 83.8g                                |
| Installation Height | ≤ 12m    | Base              | VG-6611A                             |