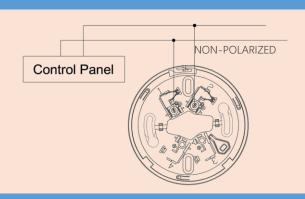

spond
- \* Special chamber against interferences
- \* Build-in program of Drift Compensation
- \* Talented plug-in structure without screw



#### **DESCRIPTION**

VG-6621 Intelligent smoke detector is designed based on the principle of light scattering, the unique photoelectronic combustion sources, as well as slow burning or smoldering fire. The detector is programmed with intelligent drift compensation to the variation of environment, in terms of temperature, humidity, dust and static. The detector is condensed with unique and talented design on sense chamber, algorithm and plug-in structure without screw. Furthermore, VG-6621 has two selectable modes of Fast Respond and Intelligent Respond, which is suitable for different applications.

#### **DIMENSION**





## WIRING INSTRUCTION





#### TECHNICAL DATA

| Operating Voltage   | DC15-28V | Transmit Distance | Max. 2000m                           |
|---------------------|----------|-------------------|--------------------------------------|
| Standby Current     | ≤0.5mA   | Temperature       | -10℃~ +55℃                           |
| Alarm Current       | ≤1.0mA   | Humidity          | $\leq$ 95%RH (40±2°C) non-condensing |
| Protection area     | ≤ 80m²   | Weight            | 83.8g                                |
| Installation Height | ≤ 12m    | Base              | VG-6611A                             |