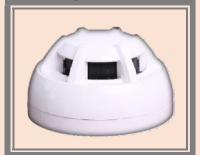

## VG-6621

# **Intelligent Smoke Detector**

P-Code: 010101048

V-GREAT GLOBAL CORPORATION

Second Floor, Capital City, Independence Avenue, P.O. Box 1008, Victoria, Mahe, Seychelles

#### **DESCRIPTION**

VG-6621 Intelligent smoke detector is designed based on the principle of light scattering, the unique photoelectronic combustion sources, as well as slow burning or smoldering fire. The detector is programmed with intelligent drift compensation to the variation of environment, in terms of temperature, humidity, dust and static. The detector is condensed with unique and talented design on sense chamber, algorithm and plug-in structure without screw. Furthermore, VG-6621 has two selectable modes of Fast Respond and Intelligent Respond, which is suitable for different applications.