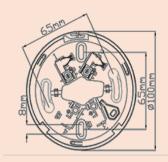

st respond and Intelligent respond
- \* Special chamber against interferences
- \* Build-in program of Drift Compensation
- \* Talented plug-in structure without screw



#### **DESCRIPTION**

VG-6621 Intelligent smoke detector is designed based on the principle of light scattering, the unique photoelectronic combustion sources, as well as slow burning or smoldering fire. The detector is programmed with intelligent drift compensation to the variation of environment, in terms of temperature, humidity, dust and static. The detector is condensed with unique and talented design on sense chamber, algorithm and plug-in structure without screw. Furthermore, VG-6621 has two selectable modes of Fast Respond and Intelligent Respond, which is suitable for different applications.

#### **DIMENSION**





## WIRING INSTRUCTION





#### TECHNICAL DATA

| Operating Voltage   | DC15-28V | Transmit Distance | Max. 2000m                           |
|---------------------|----------|-------------------|--------------------------------------|
| Standby Current     | ≤0.5mA   | Temperature       | -10℃~ +55℃                           |
| Alarm Current       | ≤1.0mA   | Humidity          | $\leq$ 95%RH (40±2°C) non-condensing |
| Protection area     | ≤ 80m²   | Weight            | 83.8g                                |
| Installation Height | ≤ 12m    | Base              | VG-6611A                             |