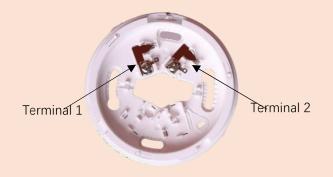

respond
- \* Special chamber against interferences
- \* Build-in program of Drift Compensation
- \* Talented plug-in structure without screw



#### **DESCRIPTION**

VG-6621 Intelligent smoke detector is designed based on the principle of light scattering, the unique photoelectronic combustion sources, as well as slow burning or smoldering fire. The detector is programmed with intelligent drift compensation to the variation of environment, in terms of temperature, humidity, dust and static. The detector is condensed with unique and talented design on sense chamber, algorithm and plug-in structure without screw. Furthermore, VG-6621 has two selectable modes of Fast Respond and Intelligent Respond, which is suitable for different applications.

#### **DIMENSION**





## WIRING INSTRUCTION





#### TECHNICAL DATA

| Operating Voltage   | DC15-28V | Transmit Distance | Max. 2000m                           |
|---------------------|----------|-------------------|--------------------------------------|
| Standby Current     | ≤0.5mA   | Temperature       | -10℃~ +55℃                           |
| Alarm Current       | ≤1.0mA   | Humidity          | $\leq$ 95%RH (40±2°C) non-condensing |
| Protection area     | ≤ 80m²   | Weight            | 83.8g                                |
| Installation Height | ≤ 12m    | Base              | VG-6611A                             |